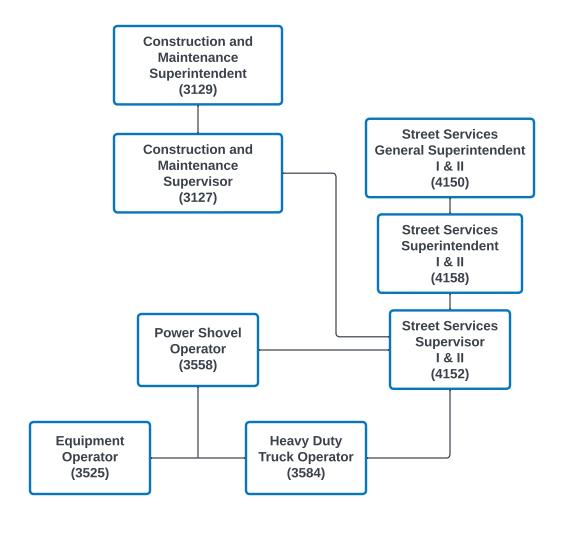

## **POWER SHOVEL OPERATOR (3558)**

The following information is being given to describe potential opportunities as a **Power Shovel Operator**. The career ladder that this title commonly follows has been illustrated in the diagram below. With specific types of experience, promotional or lateral movement between these lines is also possible. You may view the <u>class specification</u> or <u>job bulletin</u> for each title within the career ladder to review specific information about each job. It is encouraged to examine the options available, to be able to promote for what you qualify for. You may also visit the <u>Personnel Department's website</u> for additional information related to jobs available within the City of Los Angeles.